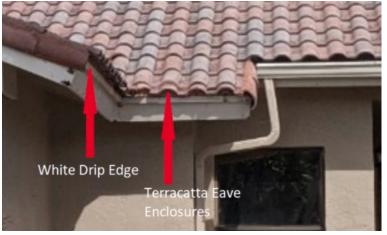

## **Roof Tile**

If you are planning to replace the entire roof you will need a fully approved ARB Application.

Boral Roofing - (800) 669-8453

- a. Galena single S tile Color Terra Cotta
- b. Fascia Board must be painted to match Tiburon II trim color at the time of roof installation (over garage, front, side and rear of the home as end caps no longer cover the fascia board due to changes in the building codes).
- c. Eaves drip metal enclosure must match/blend in with the roof tile color (terracotta family) as does flashing around atrium (bronze)
- d. Flashing must match/blend in with trim color at the time of roof installation